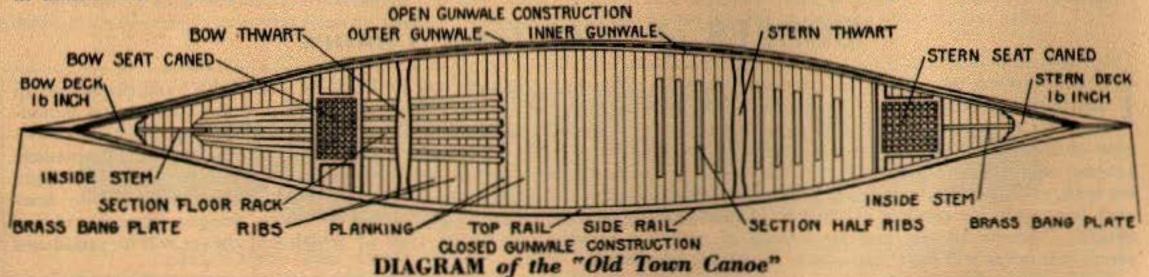

### SPECIFICATIONS of "Old Town Canoes"

RIBS

Of White Cedar, the toughest light weight wood obtainable, the inch thick, 2 inches wide spaced 11 inches apart. Ends tapered.

PLANKING

Of finest quality straight-grained red cedar 1/2 inch thick. Smooth laid in long lengths with tight joints.

**GUNWALES** 

All canoes and boats are stocked with newest type of open gunwales, which make washing out easier. Some canoes also stocked with standard type of closed gunwales having side rails and top rails.

DECKS

Sixteen inches long except "Otca" model (page 11). Longer decks supplied to order (page 24).

STEMS

Ash, straight grained.

SEATS AND THWARTS

Seats have wood frames with cane filling. Bow seat dropped on 4 inch bolts. Stern seat and thwarts bolted close to gunwales. Thwarts located and spaced as shown in illustrations of each model. Middle thwarts where not

shown furnished without extra charge if specified when order is placed. Seats and thwarts easily removable.

KEEL

On all stock models except those shown otherwise on pages 17 and 18. Depth of keel a inch. It runs full length of canoe and well under bang plates.

CANVAS

No. 8 seamless canvas on all "OLD TOWN CANOES" except the "50 pound" (page 17) has No. 10 to provide lightness and the "Guide's Special Canoe" (page 18) has No. 6 to withstand the heaviest and severest service. Be cautious about buying a 16-foot or longer canoe which hasn't No. 8 canvas on it.