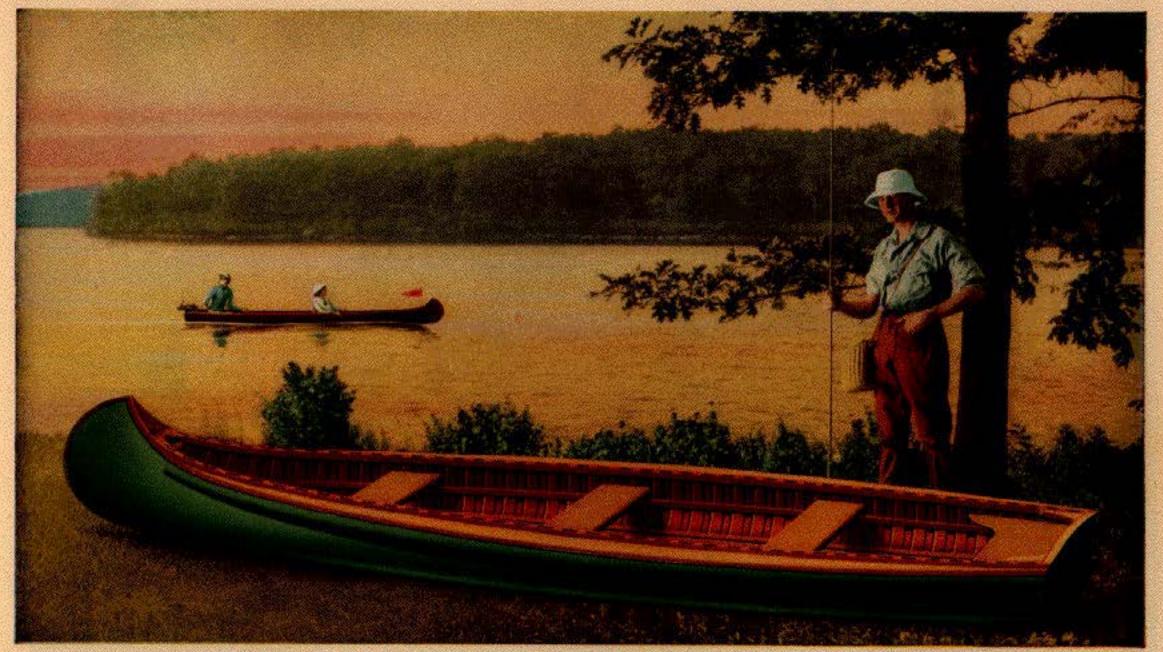

### MODELS of "Old Town Canoes"

In the following pages there are shown in colors the different models of "OLD TOWN CANOES" and Boats with an appropriate setting for each illustration. The pleasing outlines shaped in true Indian form and the symmetrical dimensions are at once apparent. The pictures could not be made large enough to distinguish clearly between the broad ampleness of the "Otca" Model as compared with the slimmer, sharper, speedier "Charles River" Model and the intermediate general utility design of the "H. W." Model. Following these are the other models built each to fill an exact demand but with each capable of all around general service. Special features in "OLD TOWN CANOES" include lowered bow seats for comfort and increased stableness, and wide range of colors and decorative designs adaptable to any models. Above all else you are certain of getting a reliable dependable craft of which you always will be proud and which you never will have any regrets for having purchased.

DECKS

Sixteen inches long except "Otca" model (page 11). Longer decks supplied to order (page 24).

STEMS

Ash, straight grained.

SEATS AND THWARTS

Seats have wood frames with cane filling. Bow seat dropped on 4 inch bolts. Stern seat and thwarts bolted close to gunwales. Thwarts located and spaced as shown in illustrations of each model. Middle thwarts where not