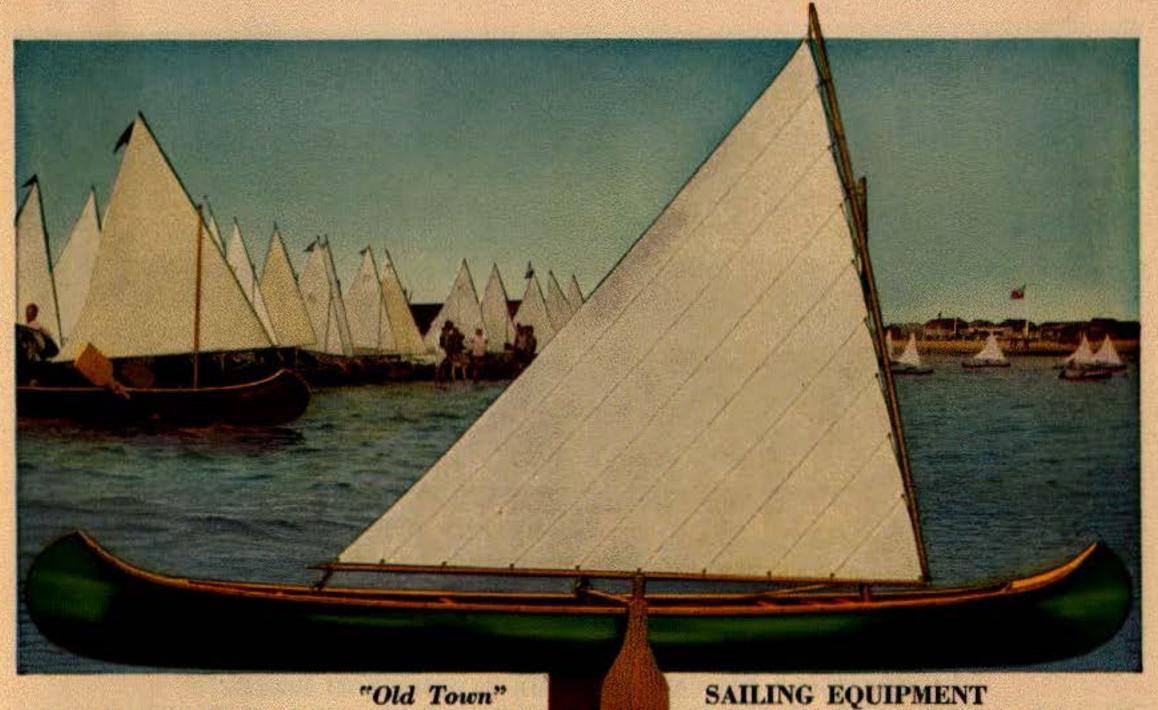

### MODELS of "Old Town Canoes"

In the following pages there are shown in colors the different models of "OLD TOWN CANOES" and Boats with an appropriate setting for each illustration. The pleasing outlines shaped in true Indian form and the symmetrical dimensions are at once apparent. The pictures could not be made large enough to distinguish clearly between the broad ampleness of the "Otca" Model as compared with the slimmer, sharper, speedier "Charles River" Model and the intermediate general utility design of the "H. W." Model. Following these are the other models built each to fill an exact demand but with each capable of all around general service. Special features in "OLD TOWN CANOES" include lowered bow seats for comfort and increased stableness, and wide range of colors and decorative designs adaptable to any models. Above all else you are certain of getting a reliable dependable craft of which you always will be proud and which you never will have any regrets for having purchased.