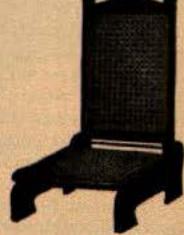

**GUNWALES** 

All canoes and boats are stocked with newest type of open gunwales, which make washing out easier. Some canoes also stocked with standard type of closed gunwales having side rails and top rails.

DECKS

Sixteen inches long except "Otca" model (page 11). Longer decks supplied to order (page 24).

STEMS

Ash, straight grained.

SEATS AND THWARTS

Seats have wood frames with cane filling. Bow seat dropped on 4 inch bolts. Stern seat and thwarts bolted close to gunwales. Thwarts located and spaced as shown in illustrations of each model. Middle thwarts where not

shown furnished without extra charge if specified when order is placed. Seats and thwarts easily removable.

KEEL

On all stock models except those shown otherwise on pages 17 and 18. Depth of keel a inch. It runs full length of canoe and well under bang plates.