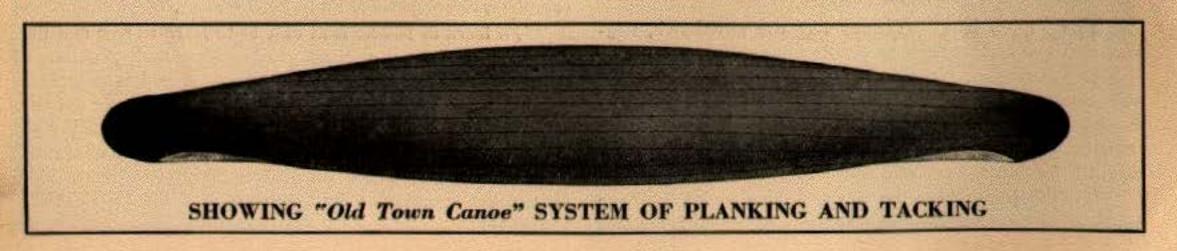

# Some REASONS for "Old Town Canoe" DEPENDABILITY

T is under the canvas that things occur which determine a canoe's life and worth. In particular, the lengths of the planking, if they are in long pieces, or jointed here and there like patchwork, tell almost the whole story. There is a word used here in Maine that aptly describes as "hogged" a canoe which has gone out of shape because of patchwork planking. You perhaps recall the curve a teterboard takes when it is loaded at each end—this is the shape the bottom of a canoe takes when carrying a bow and stern paddler, if there is patchwork planking in the hull. The possibility of a canoe's "hogging" is also increased by using ribs sparingly to save cost. All "OLD TOWN CANOES" have their full quota of ribs, to which are fastened long lengths of planking. A "hogged" canoe drags water at the stern and paddles not much better than a raft.

See with what regularity the copper tacks are drivenone or more tacks in the center and a tack at each edge of every piece of planking in each rib—all firmly clinched on the inside. Attention to these details is what has given "OLD TOWN CANOES" their universal reputation