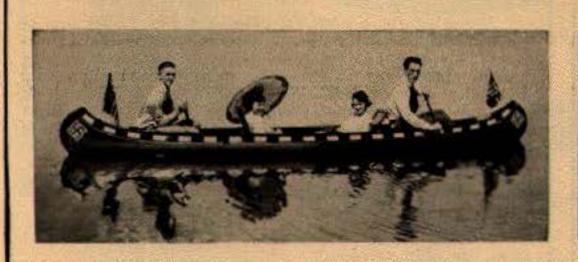

### MODELS of "Old Town Canoes"

In the following pages there are shown in colors the different models of "OLD TOWN CANOES" and Boats with an appropriate setting for each illustration. The pleasing outlines shaped in true Indian form and the symmetrical dimensions are at once apparent. The pictures could not be made large enough to distinguish clearly between the broad ampleness of the "Otca" Model as compared with the slimmer, sharper, speedier "Charles River" Model and the intermediate general utility design of the "H. W." Model. Following these are the other models built each to fill an exact demand but with each capable of all around general service. Special features in "OLD TOWN CANOES" include lowered bow seats for comfort and increased stableness, and wide range of colors and decorative designs adaptable to any models. Above all else you are certain of getting a reliable dependable craft of which you always will be proud and which you never will have any regrets for having purchased.