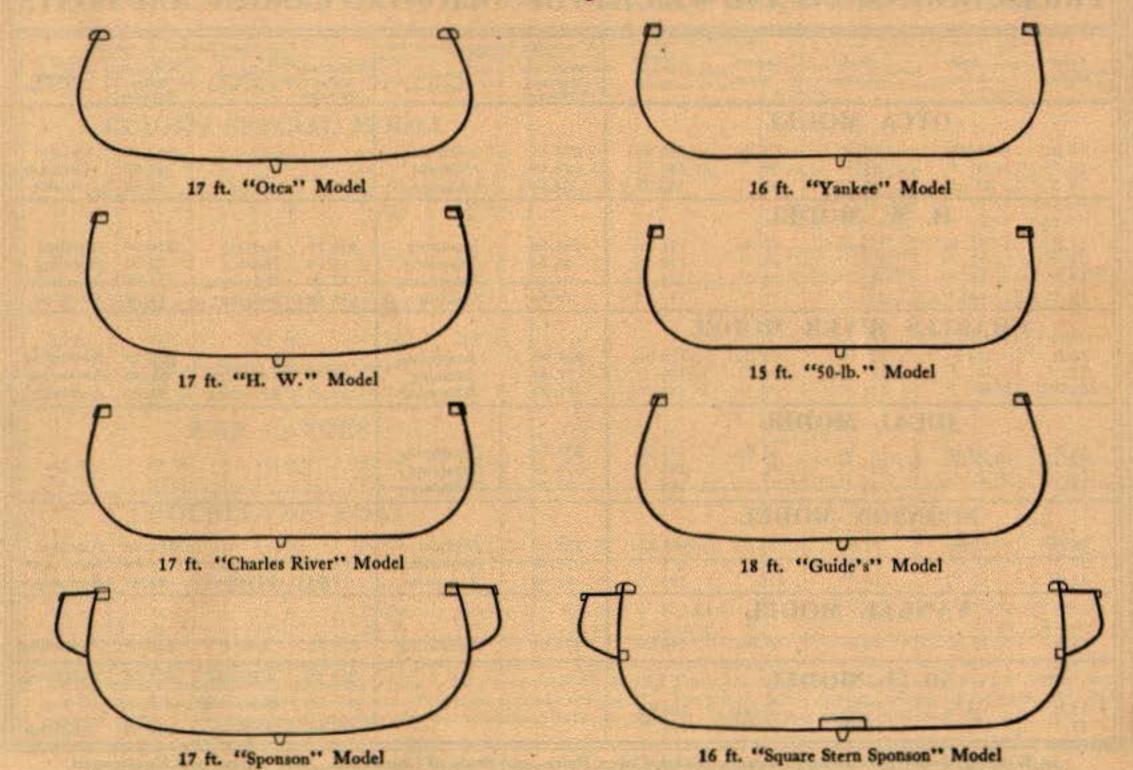

### MODELS of "Old Town Canoes"

In the following pages there are shown in colors the different models of "OLD TOWN CANOES" and Boats with an appropriate setting for each illustration. The pleasing outlines shaped in true Indian form and the symmetrical dimensions are at once apparent. The pictures could not be made large enough to distinguish clearly between the broad ampleness of the "Otca" Model as compared with the slimmer, sharper, speedier "Charles River" Model and the intermediate general utility design of the "H. W." Model. Following these are the other models built each to fill an exact demand but with each capable of all around general service. Special features in "OLD TOWN CANOES" include lowered bow seats for comfort and increased stableness, and wide range of colors and decorative designs adaptable to any models. Above all else you are certain of getting a reliable dependable craft of which you always will be proud and which you never will have any regrets for having purchased.

# CROSS SECTIONS AMIDSHIPS of "Old Town Canoe" MODELS