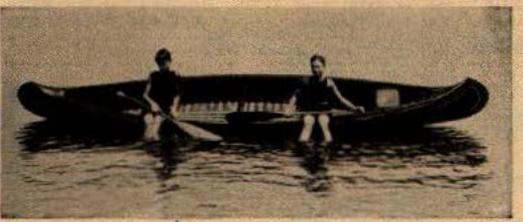

### MODELS of "Old Town Canoes"

In the following pages there are shown in colors the different models of "OLD TOWN CANOES" and Boats with an appropriate setting for each illustration. The pleasing outlines shaped in true Indian form and the symmetrical dimensions are at once apparent. The pictures could not be made large enough to distinguish clearly between the broad ampleness of the "Otca" Model as compared with the slimmer, sharper, speedier "Charles River" Model and the intermediate general utility design of the "H. W." Model. Following these are the other models built each to fill an exact demand but with each capable of all around general service. Special features in "OLD TOWN CANOES" include lowered bow seats for comfort and increased stableness, and wide range of colors and decorative designs adaptable to any models. Above all else you are certain of getting a reliable dependable craft of which you always will be proud and which you never will have any regrets for having purchased.