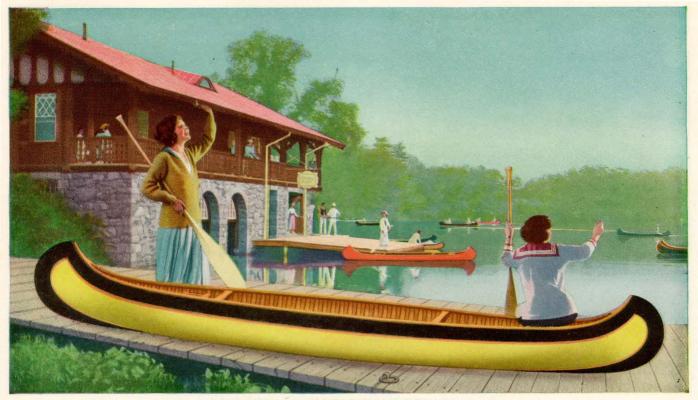

### MODELS of "Old Town Canoes"

In the following pages there are shown in colors the different models of "OLD TOWN CANOES" and Boats with an appropriate setting for each illustration. The pleasing outlines shaped in true Indian form and the symmetrical dimensions are at once apparent. The pictures could not be made large enough to distinguish clearly between the broad ampleness of the "Otca" Model as compared with the slimmer, sharper, speedier "Charles River" Model and the intermediate general utility design of the "H. W." Model. Following these are the other models built each to fill an exact demand but with each capable of all around general service. Special features in "OLD TOWN CANOES" include lowered bow seats for comfort and increased stableness, and wide range of colors and decorative designs adaptable to any models. Above all else you are certain of getting a reliable dependable craft of which you always will be proud and which you never will have any regrets for having purchased.