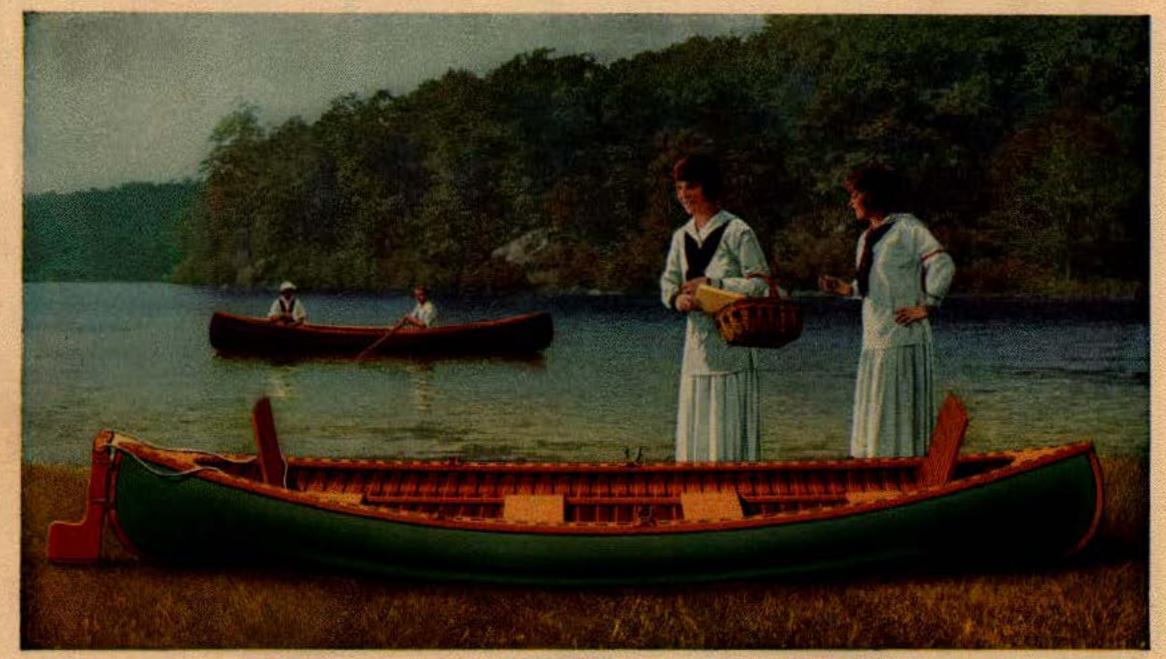

### MODELS of "Old Town Canoes"

In the following pages there are shown in colors the different models of "OLD TOWN CANOES" and Boats with an appropriate setting for each illustration. The pleasing outlines shaped in true Indian form and the symmetrical dimensions are at once apparent. The pictures could not be made large enough to distinguish clearly between the broad ampleness of the "Otca" Model as compared with the slimmer, sharper, speedier "Charles River" Model and the intermediate general utility design of the "H. W." Model. Following these are the other models built each to fill an exact demand but with each capable of all around general service. Special features in "OLD TOWN CANOES" include lowered bow seats for comfort and increased stableness, and wide range of colors and decorative designs adaptable to any models. Above all else you are certain of getting a reliable dependable craft of which you always will be proud and which you never will have any regrets for having purchased.