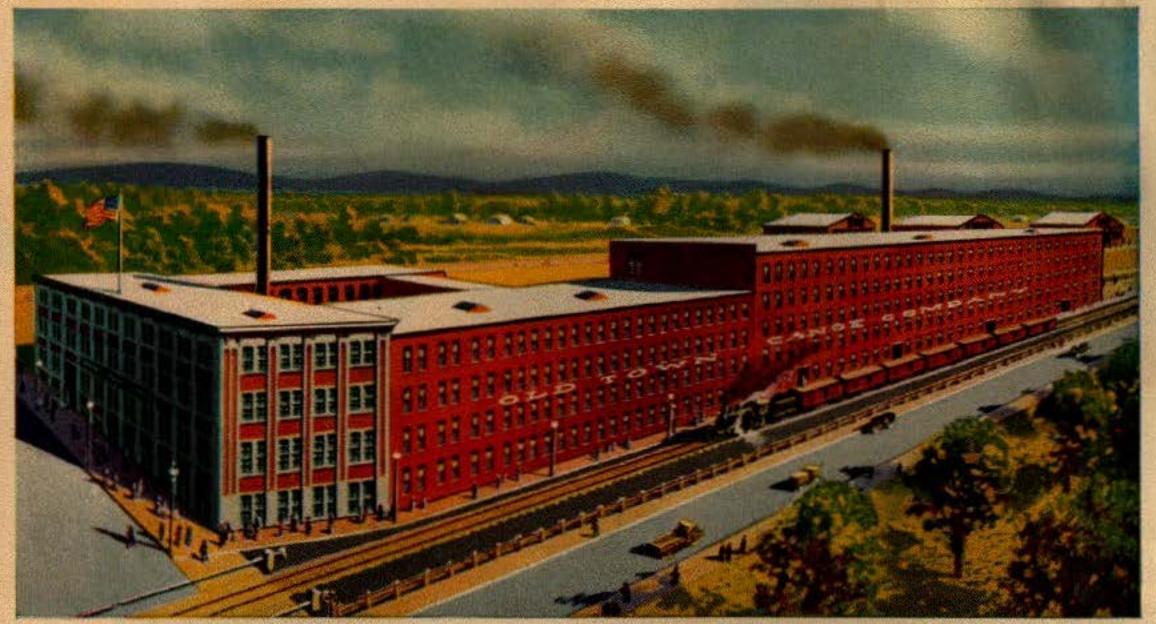

"Old Town Canoe" FACTORY

Here is where "OLD TOWN CANOES" are made. The continuous length of the buildings is over 900 ft. Total floor space is over 150,000 sq. ft. It is the largest Canoe Factory in the world. Continuous production is kept up. This makes trained men skilled in their work from years of application and assures a standardization of workmanship and quality safeguarding an "OLD TOWN CANOE" buyer against an uncertain product.

No outdoor sport is so cheaply available to everyone and none more healthful than Canoeing. The first cost of an "Old Town" and equipment is the only investment for a period of years. "Old Town" popularity can be met only by modern factory methods, and we are proud to be able to market a product made in a plant which has every advantage of newest machinery, approved methods, trained workmen and sprinkler protection against fire—a product as American as the aboriginal American who invented it.